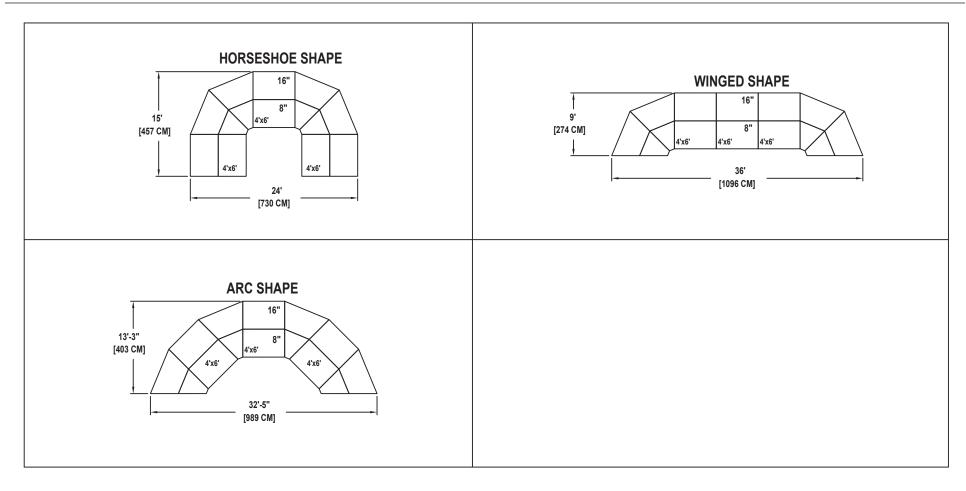

## SEATED BAND / ORCHESTRA RISER SET

NO. 835

SEATING CAPACITY NOT USING THE FLOOR, 24. SEATING CAPACITY WITH ONE ROW ON THE FLOOR, 26. SEATING CAPACITY IS BASED ON 32" CHAIR SPACING.











Drawing 100A309\_C Sheet 19 of 40







Owatonna Office: Phone 800.4WENGER (493-6437) Worldwide +1.507.455.4100 | Parts & Service 800.887.7145 | wengercorp.com | 555 Park Drive, PO Box 448 | Owatonna | MN 55060-0448

Syracuse Office: Phone 800.836.1885 Worldwide +1.315.451.3440 | jrclancy.com | 7041 Interstate Island Road | Syracuse | NY 13209-9713

**ATHLETICS** Phone 800.493.6437 | gearboss.com | 555 Park Drive, PO Box 448 | Owatonna | MN 55060-0448